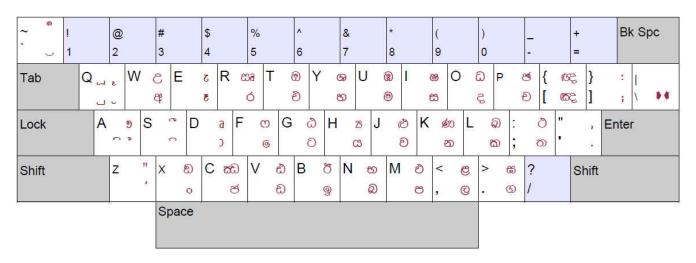

## Standard Sinhala Computer Keyboard Layout

as defined by Sri Lanka Standard 1134 Revision 2: 2004

| Symbols on keyboard               | Symbols not on keyboard                                                                                                                        |                                                                                                                         |
|-----------------------------------|------------------------------------------------------------------------------------------------------------------------------------------------|-------------------------------------------------------------------------------------------------------------------------|
| ್ರ = rakaaraansaya<br>ಜ = yansaya | ළ = alt gr ද (alt-gr-o)<br>ග = alt gr ග (alt-gr)                                                                                               | ອ = alt-gr-⊚ (alt-gr-,)<br>ຈ = alt-gr- ້ (alt-gr-a)<br>non-breaking space = shift-space<br>⊙ (invisible) = alt-gr-space |
| = repaya                          | <ul> <li>② = alt-gr ② (alt-gr-v)</li> <li>③ = alt-gr ③ (alt-gr-c)</li> <li>३ = alt-gr → (alt-gr-v)</li> <li>→ = alt-gr-, (alt-gr-v)</li> </ul> |                                                                                                                         |